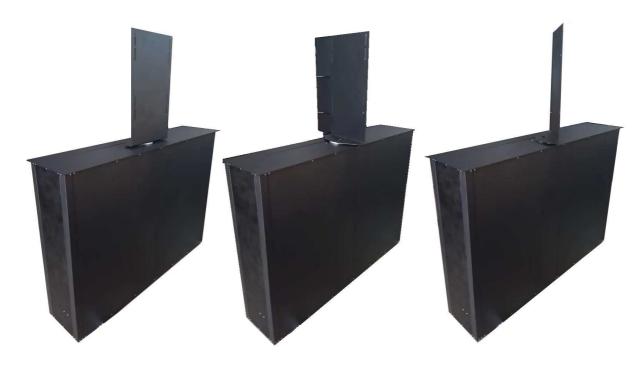

ke sure smooth and bright panel)
- -Case material: alloy iron (Phenolic plastics, Surface treatment: Bake of high temperature)

### **Specification**

-Material: Steel

-Color: Phenolic plastics , Surface treatment: Bake of high temperature

-Lift Motor: Power Supply: 220 V, Power output: 20w, speed scope: 90-1400, Type: Reversible motor

-Pitch angle Motor: Power Supply: 12 V, Power output: 0.17w

-Pitch angle of LCD mon: 0°-15°, Rotate 180°

-Load weight: 50kg

-Weight: 40kg

-Power Supply: 220 V / 50  $\sim$  60 Hz, 13A plug

-Connector port: DVI/HDMI, RS232/RS485, RJ45, (Optional) USB

-Operation noise : less than or ≤ 20dB

-Wall Mount bracket for 52" LED monitor /TV

#### **Built-in Wireless control:**

- Control mode : RF wireless control

- Function: Up, Down, stop



# **Photo**



Choose to rotate 180 degrees (left and right)

## Suitable use:

- Special classroom, Meeting room, Conference room, VIP room, Intelligence room
- Warranty: 12 Month

**CB CE**