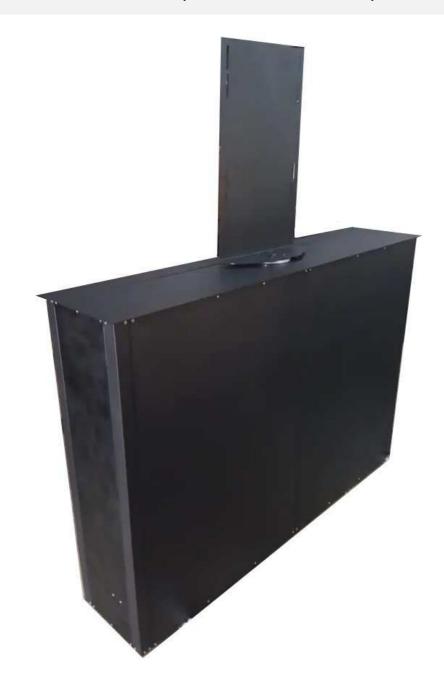

# UDR-52B 52" LCD TV Lift (Rotate 180° left and right)



## **Descriptions**

LED monitor lift is designed to hide LCD screens into the table or ceiling. When you don't need to use it, LCD screens will be hidden inside the table or ceiling, it makes the table or ceiling neat; LCD Monitors Lift can be controlled up/down/stop/rotate individually, grouped or all control.



#### **Features**

- -Support 52" LED monitor /TV
- -Control: Manual and wireless remote control with central control via RS232/RS485 ports compatible
- -Lift function and Panel button: ON/OFF for hidden features, with Up, Down, stop , backward , forward, Rotate 180°
- -Supply features of automated power on/off for LCD/LED TV
- -Reversible motor
- -Control qty: one set control or synchronous control 2-100 sets
- -Color: white or black
- -Ceiling Panel material: wiredrawing alu